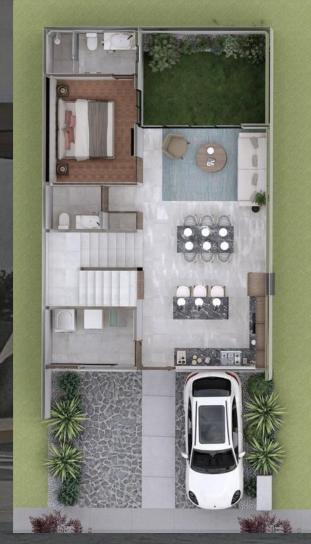

157.66 M2 of CONSTRUCTION

TYPICAL TERRAIN

8 m

17 m

136 M2

3 Bedrooms

3 Full Bathrooms

Kitchen - Breakfast area

Living - Dining room

TV Room/Bedroom

Service room

9,000 Lts Cistern

**GROUND FLOUR** 

**UPPER FLOOR** 

FROM: \$165,000.00 USD