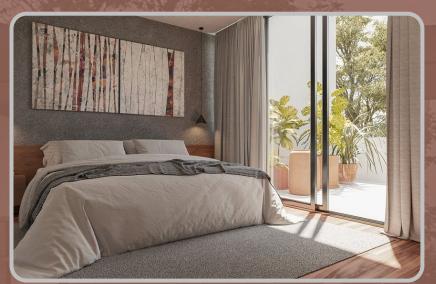

### LUXXE

157.66 M2

#### \*SPECIFICATIONS:

- HIGH-GRADE LARGE-FORMAT RECTIFIED FLOORING THROUGHOUT.
- KITCHEN ISLAND WITH UPPER CABINETS AND EQUIPPED.
- HIGH-GRADE BLACK GRANITE KITCHEN COUNTERTOP.
- FLOATING BATHROOM FURNITURE WITH STORAGE SPACE.
- MDF INTERIOR DOORS.
- WINE CELLAR IN KITCHEN.
- CLOSET AND PANTRY FURNITURE.
- HIGH-END TOILET, SINK, AND BATHROOM ACCESSORIES.
- DESIGNER MIRRORS.