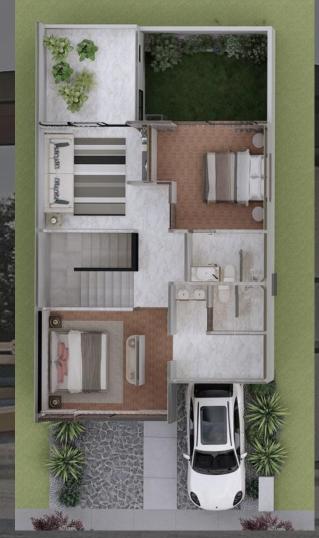

157.66 M2 of CONSTRUCTION

TYPICAL TERRAIN

8 m

17 m

136 M2

3 Bedrooms

3 Full Bathrooms

Kitchen - Breakfast area

Living - Dining room

TV Room/Bedroom

Service room

9,000 Lts Cistern

**GROUND FLOUR** 

**UPPER FLOOR** 

FROM: \$165,000.00 USD

#### STANDARD

157.66 M2