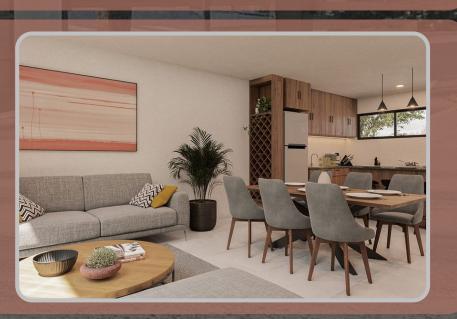

### LUXXE

157.66 M2

#### \*SPECIFICATIONS:

- HIGH-GRADE LARGE-FORMAT RECTIFIED FLOORING THROUGHOUT.
- KITCHEN ISLAND WITH UPPER CABINETS AND EQUIPPED.
- HIGH-GRADE BLACK GRANITE KITCHEN COUNTERTOP.
- FLOATING BATHROOM FURNITURE WITH STORAGE SPACE.
- MDF INTERIOR DOORS.
- WINE CELLAR IN KITCHEN.
- CLOSET AND PANTRY FURNITURE.
- HIGH-END TOILET, SINK, AND BATHROOM ACCESSORIES.
- DESIGNER MIRRORS.