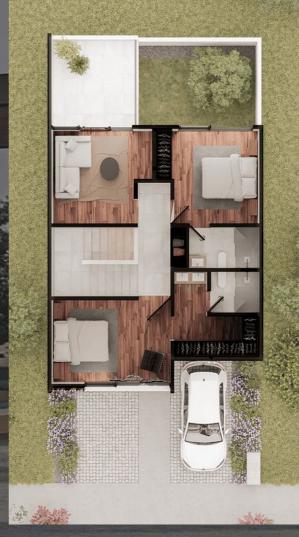

157.66 M2 of CONSTRUCTION

TYPICAL TERRAIN

8 m

17 m

136 M2

3 Bedrooms

3 Full Bathrooms

Kitchen - Breakfast area

Living - Dining room

TV Room/Bedroom

Service room

9,000 Lts Cistern

**GROUND FLOUR** 

**UPPER FLOOR** 

FROM: \$165,000.00 USD