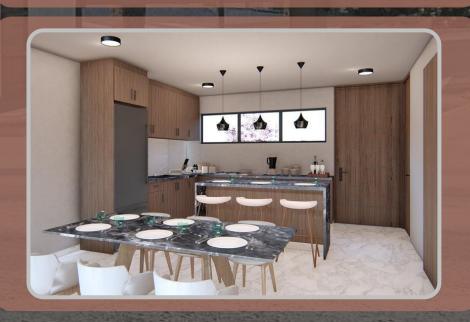

### LUXXE

157.66 M2

#### \*SPECIFICATIONS:

- HIGH-GRADE LARGE-FORMAT RECTIFIED FLOORING THROUGHOUT.
- KITCHEN ISLAND WITH UPPER CABINETS AND EQUIPPED.
- HIGH-GRADE BLACK GRANITE KITCHEN COUNTERTOP.
- FLOATING BATHROOM FURNITURE WITH STORAGE SPACE.
- MDF INTERIOR DOORS.
- WINE CELLAR IN KITCHEN.
- CLOSET AND PANTRY FURNITURE.
- HIGH-END TOILET, SINK, AND BATHROOM ACCESSORIES.
- DESIGNER MIRRORS.