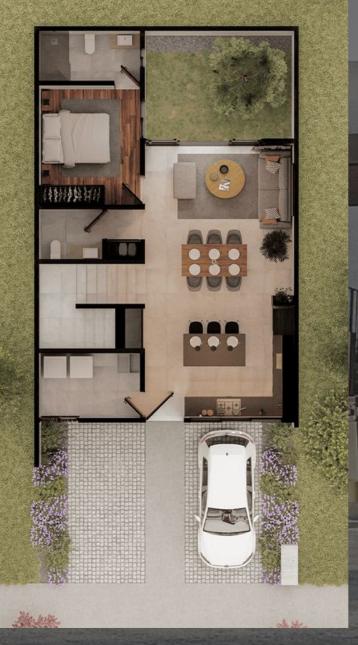

157.66 M2 of CONSTRUCTION

TYPICAL TERRAIN

8 m

17 m

136 M2

3 Bedrooms

3 Full Bathrooms

Kitchen - Breakfast area

Living - Dining room

TV Room/Bedroom

Service room

9,000 Lts Cistern

**GROUND FLOUR** 

**UPPER FLOOR** 

FROM: \$165,000.00 USD