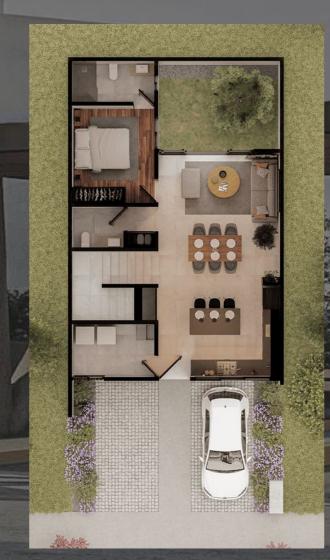

157.66 M2 of CONSTRUCTION

TYPICAL TERRAIN

8 m

17 m

136 M2

3 Bedrooms

3 Full Bathrooms

Kitchen - Breakfast area

Living - Dining room

TV Room/Bedroom

Service room

9,000 Lts Cistern

**GROUND FLOUR** 

**UPPER FLOOR** 

FROM: \$165,000.00 USD