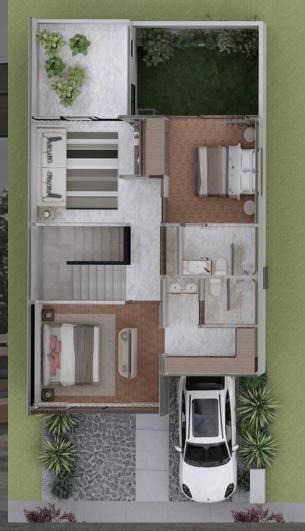

157.66 M2 of CONSTRUCTION

TYPICAL TERRAIN

8 m

17 m

136 M2

3 Bedrooms

3 Full Bathrooms

Kitchen - Breakfast area

Living - Dining room

TV Room/Bedroom

Service room

9,000 Lts Cistern

**GROUND FLOUR** 

**UPPER FLOOR** 

FROM: \$165,000.00 USD