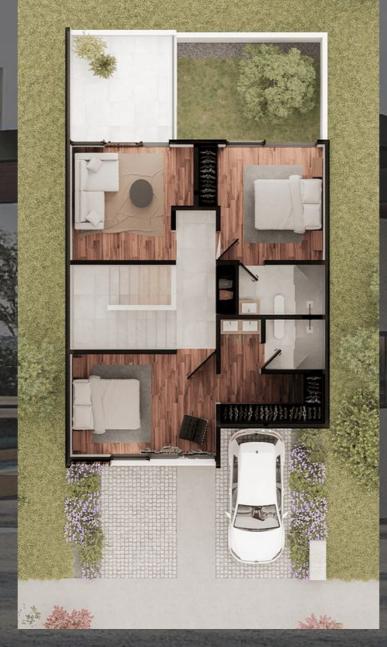

157.66 M2 of CONSTRUCTION

TYPICAL TERRAIN

8 m

17 m

136 M2

3 Bedrooms

3 Full Bathrooms

Kitchen - Breakfast area

Living - Dining room

TV Room/Bedroom

Service room

9,000 Lts Cistern

**GROUND FLOUR** 

**UPPER FLOOR** 

FROM: \$165,000.00 USD