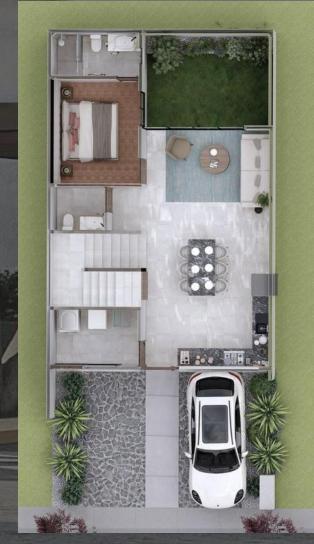

157.66 M2 of CONSTRUCTION

TYPICAL TERRAIN

8 m

17 m

136 M2

3 Bedrooms

3 Full Bathrooms

Kitchen - Breakfast area

Living - Dining room

TV Room/Bedroom

Service room

9,000 Lts Cistern

**GROUND FLOUR** 

**UPPER FLOOR** 

FROM: \$165,000.00 USD