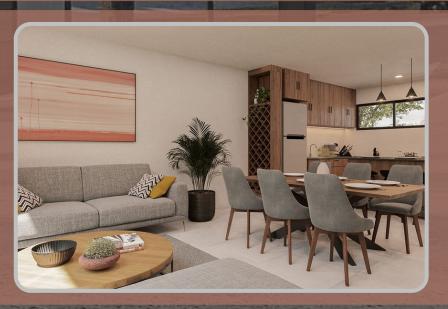

157.66 M2 of CONSTRUCTION

TYPICAL TERRAIN

8 m

17 m

136 M2

3 Bedrooms

3 Full Bathrooms

Kitchen - Breakfast area

Living - Dining room

TV Room/Bedroom

Service room

9,000 Lts Cistern

**GROUND FLOUR** 

**UPPER FLOOR** 

FROM: \$165,000.00 USD